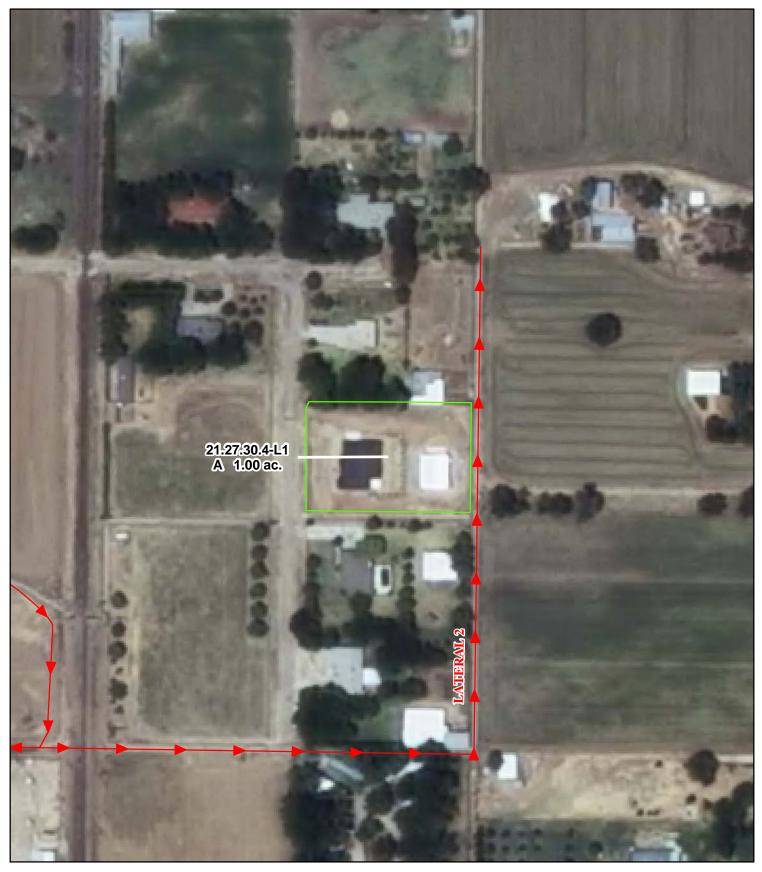

#### f. Location and Amount of Irrigated Acreage:

Section 30, Township 21S, Range 27E, N.M.P.M.

Pt. SE<sup>1</sup>/4

1.00 acres

Total: 1.00 acres

As shown on the attached revised Hydrographic Survey Map for Subfile No. 21.27.30.4-L1, and the CID Section Hydrographic Survey Map Sheet No. 41 (1999-2011), included in Part F of this Appendix, representing the Court record as of the date of the filing of this Decree.